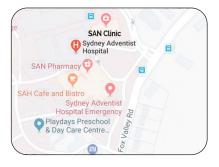

#### WAHROONGA

Suite 502, San Clinic, 185 Fox Valley Road Ph: 8598 3079 Fax: 9480 8523

- Surgery located in 'San Clinic' building
- Parking under San Clinic, levels P4 & 5
- Lift access from car park
- Shorelink Bus Services: Route 573 Turramurra, Route 589 Hornsby