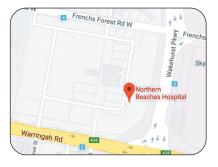

#### **FRENCHS FOREST**

Northern Beaches Hospital, Suite 13, Level 6, 105 Frenchs Forest Rd West Ph: 8598 3070 Fax: 9105 5720

- Surgery located on level 6 of Main Hospital building
- Parking available on site