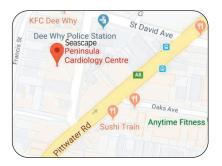

#### **DEE WHY**

Suite 14, Seascape, 22 Fisher Road Ph: 9982 8300 Fax: 9971 1594 • Surgery located in 'Seascape' building • Limited parking under building

Metered parking on street