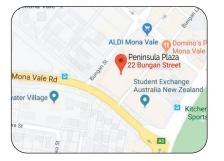

### MONA VALE

Suite 503, 20 Bungan Street Ph: 9979 8499 Fax: 9979 6962

- Surgery located in 'Peninsula Plaza' building
- Parking available under building (entry via Bungan Lane) or off Bungan Lane.
- Metered parking on street