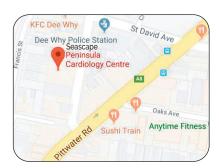

# **DEE WHY**

Suite 14, Seascape, 22 Fisher Road Ph: 9982 8300

Fax: 9971 1594

- Surgery located in 'Seascape' building
- · Limited parking under building
- · Metered parking on street