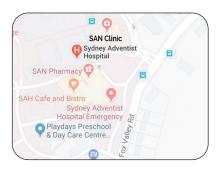

### **WAHROONGA**

Suite 502, San Clinic, 185 Fox Valley Road

Ph: 8598 3079 Fax: 9480 8523

- Surgery located in 'San Clinic' building
- Parking under San Clinic, levels P3 P1
- Lift access from car park
- Shorelink Bus Services: Route 573 Turramurra, Route 589 Hornsby