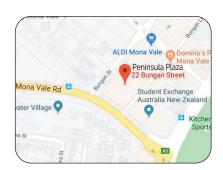

# **MONA VALE**

Suite 503,

20 Bungan Street Ph: 9979 8499 Fax: 9979 6962

- Surgery located in 'Peninsula Plaza' building
- Parking available under building (entry via Bungan Lane) or off Bungan Lane.
- Metered parking on street