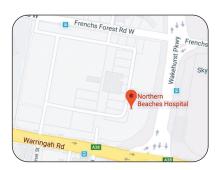

## **FRENCHS FOREST**

Northern Beaches Hospital, Suite 13, Level 6, 105 Frenchs Forest Rd

Ph: 8598 3070 Fax: 9105 5720

- · Surgery located on level 6 of Main Hospital building
- Parking available on site